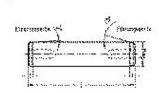

#### Features

- Guide diameter dw is precision ground and lapped to ISO h3, Rz <1 μm.
- Roundness within 1/3 ISO-
- Straightness within 5 µm/100 mm.
- Ends are either rounded or have lead-in taper.
- See catalog page 37-41 for instructions on installation and servicing.

#### 寸法

| shaft diameter (dw)         | 40  |
|-----------------------------|-----|
| Shaft length (I)            | 450 |
| Chamfer length (f)          | 5   |
| Internal thread             | M8  |
| Internal thread             | M8  |
| thread depth                | 20  |
| angle chamfer guide side    | 15  |
| angle chamfer press-in side | 3   |
| outer diameter tolerance    | h3  |
|                             |     |