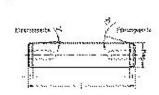

#### 寸法

| shaft diameter (dw)         | 40  |
|-----------------------------|-----|
| Shaft length (I)            | 350 |
| Chamfer length (f)          | 5   |
| Internal thread             | M8  |
| Internal thread             | M8  |
| thread depth                | 20  |
| angle chamfer guide side    | 15  |
| angle chamfer press-in side | 3   |
| outer diameter tolerance    | h3  |
|                             |     |