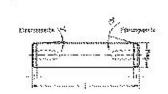

## Features

- Guide diameter dw is precision ground and lapped to ISO h3, Rz <1  $\mu$ m.
- Roundness within 1/3 ISO-IT3.
- Straightness within 5 μm/100 mm.
- Ends are either rounded or have lead-in taper.
- See catalog page 37-41 for instructions on installation and servicing.

寸法

| shaft diameter (dw)         | 40  |
|-----------------------------|-----|
| Shaft length (I)            | 300 |
| Chamfer length (f)          | 5   |
| Internal thread             | M8  |
| Internal thread             | M8  |
| thread depth                | 20  |
| angle chamfer guide side    | 15  |
| angle chamfer press-in side | 3   |
| outer diameter tolerance    | h3  |
|                             |     |