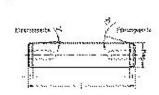

#### Features

- Guide diameter dw is precision ground and lapped to ISO h3, Rz <1 μm.
- Roundness within 1/3 ISO-
- Straightness within 5 µm/100 mm.
- Ends are either rounded or have lead-in taper.
- See catalog page 37-41 for instructions on installation and servicing.

#### 寸法

| shaft diameter (dw)         | 40  |
|-----------------------------|-----|
| Shaft length (I)            | 240 |
| Chamfer length (f)          | 5   |
| Internal thread             | M8  |
| Internal thread             | M8  |
| thread depth                | 20  |
| angle chamfer guide side    | 15  |
| angle chamfer press-in side | 3   |
| outer diameter tolerance    | h3  |
|                             |     |