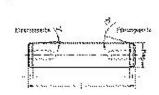

#### 寸法

| shaft diameter (dw)         | 40  |
|-----------------------------|-----|
| Shaft length (I)            | 220 |
| Chamfer length (f)          | 5   |
| Internal thread             | M8  |
| Internal thread             | M8  |
| thread depth                | 20  |
| angle chamfer guide side    | 15  |
| angle chamfer press-in side | 3   |
| outer diameter tolerance    | h3  |
|                             |     |