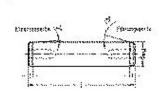

#### 寸法

| shaft diameter (dw)         | 40  |
|-----------------------------|-----|
| Shaft length (I)            | 200 |
| Chamfer length (f)          | 5   |
| Internal thread             | M8  |
| Internal thread             | M8  |
| thread depth                | 20  |
| angle chamfer guide side    | 15  |
| angle chamfer press-in side | 3   |
| outer diameter tolerance    | h3  |
|                             |     |