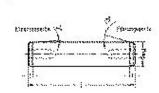

#### 寸法

| shaft diameter (dw)         | 40  |
|-----------------------------|-----|
| Shaft length (I)            | 180 |
| Chamfer length (f)          | 5   |
| Internal thread             | M8  |
| Internal thread             | M8  |
| thread depth                | 20  |
| angle chamfer guide side    | 15  |
| angle chamfer press-in side | 3   |
| outer diameter tolerance    | h3  |
|                             |     |