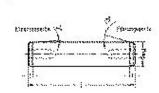

#### Features

- Guide diameter dw is precision ground and lapped to ISO h3, Rz <1 μm.
- Roundness within 1/3 ISO-
- $\begin{tabular}{l} \bullet \mbox{ Straightness within 5} \\ \mu\mbox{m}/100 \mbox{ mm}. \end{tabular}$
- Ends are either rounded or have lead-in taper.
- See catalog page 37-41 for instructions on installation and servicing.

#### 寸法

| shaft diameter (dw)         | 32  |
|-----------------------------|-----|
| Shaft length (I)            | 600 |
| Chamfer length (f)          | 4   |
| Internal thread             | M8  |
| Internal thread             | M8  |
| thread depth                | 20  |
| angle chamfer guide side    | 15  |
| angle chamfer press-in side | 3   |
| outer diameter tolerance    | h3  |
|                             |     |