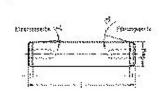

#### Features

- Guide diameter dw is precision ground and lapped to ISO h3, Rz <1 μm.
- Roundness within 1/3 ISO-IT3
- Straightness within 5 µm/100 mm.
- Ends are either rounded or have lead-in taper.
- See catalog page 37-41 for instructions on installation and servicing.

#### 寸法

| shaft diameter (dw)         | 32  |
|-----------------------------|-----|
| Shaft length (I)            | 500 |
| Chamfer length (f)          | 4   |
| Internal thread             | M8  |
| Internal thread             | M8  |
| thread depth                | 20  |
| angle chamfer guide side    | 15  |
| angle chamfer press-in side | 3   |
| outer diameter tolerance    | h3  |
|                             |     |