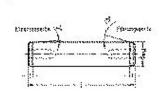

#### 寸法

| shaft diameter (dw)         | 32  |
|-----------------------------|-----|
| Shaft length (I)            | 400 |
| Chamfer length (f)          | 4   |
| Internal thread             | M8  |
| Internal thread             | M8  |
| thread depth                | 20  |
| angle chamfer guide side    | 15  |
| angle chamfer press-in side | 3   |
| outer diameter tolerance    | h3  |
|                             |     |