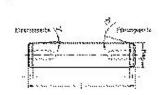

#### 寸法

| shaft diameter (dw)         | 32  |
|-----------------------------|-----|
| Shaft length (I)            | 350 |
| Chamfer length (f)          | 4   |
| Internal thread             | M8  |
| Internal thread             | M8  |
| thread depth                | 20  |
| angle chamfer guide side    | 15  |
| angle chamfer press-in side | 3   |
| outer diameter tolerance    | h3  |
| outer diameter tolerance    | n3  |