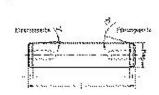

#### Features

- Guide diameter dw is precision ground and lapped to ISO h3, Rz <1 μm.
- Roundness within 1/3 ISO-
- $\begin{tabular}{l} \bullet \mbox{ Straightness within 5} \\ \mu\mbox{m}/100 \mbox{ mm}. \end{tabular}$
- Ends are either rounded or have lead-in taper.
- See catalog page 37-41 for instructions on installation and servicing.

#### 寸法

| shaft diameter (dw)         | 32  |
|-----------------------------|-----|
| Shaft length (I)            | 300 |
| Chamfer length (f)          | 4   |
| Internal thread             | M8  |
| Internal thread             | M8  |
| thread depth                | 20  |
| angle chamfer guide side    | 15  |
| angle chamfer press-in side | 3   |
| outer diameter tolerance    | h3  |
|                             |     |