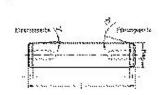

#### Features

- Guide diameter dw is precision ground and lapped to ISO h3, Rz <1 μm.
- Roundness within 1/3 ISO-IT3
- $\begin{tabular}{l} \bullet \mbox{ Straightness within 5} \\ \mu\mbox{m}/100 \mbox{ mm}. \end{tabular}$
- Ends are either rounded or have lead-in taper.
- See catalog page 37-41 for instructions on installation and servicing.

#### 寸法

| shaft diameter (dw)         | 32  |
|-----------------------------|-----|
| Shaft length (I)            | 200 |
| Chamfer length (f)          | 4   |
| Internal thread             | M8  |
| Internal thread             | M8  |
| thread depth                | 20  |
| angle chamfer guide side    | 15  |
| angle chamfer press-in side | 3   |
| outer diameter tolerance    | h3  |
|                             |     |