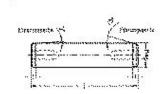

寸法

| shaft diameter (dw)         | 32  |
|-----------------------------|-----|
| Shaft length (I)            | 160 |
| Chamfer length (f)          | 4   |
| Internal thread             | M8  |
| Internal thread             | M8  |
| thread depth                | 20  |
| angle chamfer guide side    | 15  |
| angle chamfer press-in side | 3   |
| outer diameter tolerance    | h3  |
|                             |     |