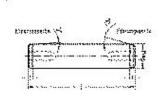

#### Features

- Guide diameter dw is precision ground and lapped to ISO h3, Rz <1 μm.
- Roundness within 1/3 ISO-
- Straightness within 5 µm/100 mm.
- Ends are either rounded or have lead-in taper.
- See catalog page 37-41 for instructions on installation and servicing.

#### 寸法

| shaft diameter (dw)         | 25  |
|-----------------------------|-----|
| Shaft length (I)            | 400 |
| Chamfer length (f)          | 4   |
| Internal thread             | M8  |
| Internal thread             | M8  |
| thread depth                | 20  |
| angle chamfer guide side    | 15  |
| angle chamfer press-in side | 3   |
| outer diameter tolerance    | h3  |
|                             |     |