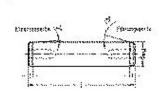

#### Features

- Guide diameter dw is precision ground and lapped to ISO h3, Rz <1 μm.
- Roundness within 1/3 ISO-IT3
- $\begin{tabular}{l} \bullet \mbox{ Straightness within 5} \\ \mu\mbox{m}/100 \mbox{ mm}. \end{tabular}$
- Ends are either rounded or have lead-in taper.
- See catalog page 37-41 for instructions on installation and servicing.

#### 寸法

| shaft diameter (dw)         | 25  |
|-----------------------------|-----|
| Shaft length (I)            | 350 |
| Chamfer length (f)          | 4   |
| Internal thread             | M8  |
| Internal thread             | M8  |
| thread depth                | 20  |
| angle chamfer guide side    | 15  |
| angle chamfer press-in side | 3   |
| outer diameter tolerance    | h3  |
|                             |     |