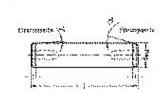

## Features

- Guide diameter dw is precision ground and lapped to ISO h3, Rz <1  $\mu$ m.
- Roundness within 1/3 ISO-IT3.
- Straightness within 5 μm/100 mm.
- Ends are either rounded or have lead-in taper.
- See catalog page 37-41 for instructions on installation and servicing.

寸法

| shaft diameter (dw)         | 25  |
|-----------------------------|-----|
| Shaft length (I)            | 300 |
| Chamfer length (f)          | 4   |
| Internal thread             | M8  |
| Internal thread             | M8  |
| thread depth                | 20  |
| angle chamfer guide side    | 15  |
| angle chamfer press-in side | 3   |
| outer diameter tolerance    | h3  |
|                             |     |