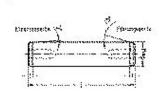

#### Features

- Guide diameter dw is precision ground and lapped to ISO h3, Rz <1 μm.
- Roundness within 1/3 ISO-
- $\begin{tabular}{l} \bullet \mbox{ Straightness within 5} \\ \mu\mbox{m}/100 \mbox{ mm}. \end{tabular}$
- Ends are either rounded or have lead-in taper.
- See catalog page 37-41 for instructions on installation and servicing.

#### 寸法

| shaft diameter (dw)         | 25  |
|-----------------------------|-----|
| Shaft length (I)            | 220 |
| Chamfer length (f)          | 4   |
| Internal thread             | M8  |
| Internal thread             | M8  |
| thread depth                | 20  |
| angle chamfer guide side    | 15  |
| angle chamfer press-in side | 3   |
| outer diameter tolerance    | h3  |
|                             |     |