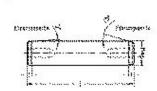

#### Features

- Guide diameter dw is precision ground and lapped to ISO h3, Rz <1 μm.
- Roundness within 1/3 ISO-
- $\begin{tabular}{l} \bullet \mbox{ Straightness within 5} \\ \mu\mbox{m}/100 \mbox{ mm}. \end{tabular}$
- Ends are either rounded or have lead-in taper.
- See catalog page 37-41 for instructions on installation and servicing.

#### 寸法

| shaft diameter (dw)         | 25  |
|-----------------------------|-----|
| Shaft length (I)            | 200 |
| Chamfer length (f)          | 4   |
| Internal thread             | M8  |
| Internal thread             | M8  |
| thread depth                | 20  |
| angle chamfer guide side    | 15  |
| angle chamfer press-in side | 3   |
| outer diameter tolerance    | h3  |
|                             |     |