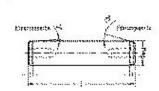

#### Features

- Guide diameter dw is precision ground and lapped to ISO h3, Rz <1 μm.
- Roundness within 1/3 ISO-
- $\begin{tabular}{l} \bullet \mbox{ Straightness within 5} \\ \mu\mbox{m}/100 \mbox{ mm}. \end{tabular}$
- Ends are either rounded or have lead-in taper.
- See catalog page 37-41 for instructions on installation and servicing.

#### 寸法

| shaft diameter (dw)         | 25  |
|-----------------------------|-----|
| Shaft length (I)            | 180 |
| Chamfer length (f)          | 4   |
| Internal thread             | M8  |
| Internal thread             | M8  |
| thread depth                | 20  |
| angle chamfer guide side    | 15  |
| angle chamfer press-in side | 3   |
| outer diameter tolerance    | h3  |
|                             |     |