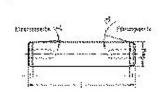

#### Features

- Guide diameter dw is precision ground and lapped to ISO h3, Rz <1 μm.
- Roundness within 1/3 ISO-IT3
- Straightness within 5 µm/100 mm.
- Ends are either rounded or have lead-in taper.
- See catalog page 37-41 for instructions on installation and servicing.

#### 寸法

| shaft diameter (dw)         | 25  |
|-----------------------------|-----|
| Shaft length (I)            | 140 |
| Chamfer length (f)          | 4   |
| Internal thread             | M8  |
| Internal thread             | M8  |
| thread depth                | 20  |
| angle chamfer guide side    | 15  |
| angle chamfer press-in side | 3   |
| outer diameter tolerance    | h3  |
|                             |     |