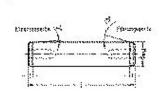

#### 寸法

| shaft diameter (dw)         | 20  |
|-----------------------------|-----|
| shaft diameter (dw) - Mini  | 20  |
| Shaft length (I)            | 400 |
| Chamfer length (f)          | 3   |
| Internal thread             | M6  |
| Internal thread             | M6  |
| thread depth                | 15  |
| angle chamfer guide side    | 15  |
| angle chamfer press-in side | 3   |
| outer diameter tolerance    | h3  |
|                             |     |