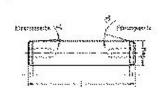

#### 寸法

| shaft diameter (dw)         | 20  |
|-----------------------------|-----|
| shaft diameter (dw) - Mini  | 20  |
| Shaft length (I)            | 200 |
| Chamfer length (f)          | 3   |
| Internal thread             | M6  |
| Internal thread             | M6  |
| thread depth                | 15  |
| angle chamfer guide side    | 15  |
| angle chamfer press-in side | 3   |
| outer diameter tolerance    | h3  |
|                             |     |