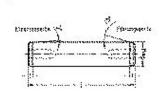

#### 寸法

| shaft diameter (dw)         | 20  |
|-----------------------------|-----|
| shaft diameter (dw) - Mini  | 20  |
| Shaft length (I)            | 180 |
| Chamfer length (f)          | 3   |
| Internal thread             | M6  |
| Internal thread             | M6  |
| thread depth                | 15  |
| angle chamfer guide side    | 15  |
| angle chamfer press-in side | 3   |
| outer diameter tolerance    | h3  |
|                             |     |