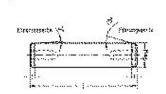

### 寸法

| shaft diameter (dw)         | 20  |
|-----------------------------|-----|
| shaft diameter (dw) - Mini  | 20  |
| Shaft length (I)            | 140 |
| Chamfer length (f)          | 3   |
| Internal thread             | M6  |
| Internal thread             | M6  |
| thread depth                | 15  |
| angle chamfer guide side    | 15  |
| angle chamfer press-in side | 3   |
| outer diameter tolerance    | h3  |