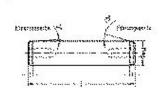

#### Features

- Guide diameter dw is precision ground and lapped to ISO h3, Rz <1 μm.
- Roundness within 1/3 ISO-IT3
- Straightness within 5 µm/100 mm.
- Ends are either rounded or have lead-in taper.
- See catalog page 37-41 for instructions on installation and servicing.

#### 寸法

| shaft diameter (dw)         | 18  |
|-----------------------------|-----|
| shaft diameter (dw) - Mini  | 18  |
| Shaft length (I)            | 300 |
| Chamfer length (f)          | 3   |
| Internal thread             | M6  |
| Internal thread             | M6  |
| thread depth                | 15  |
| angle chamfer guide side    | 15  |
| angle chamfer press-in side | 3   |
| outer diameter tolerance    | h3  |
|                             |     |