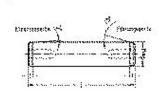

#### Features

- Guide diameter dw is precision ground and lapped to ISO h3, Rz <1 μm.
- Roundness within 1/3 ISO-
- $\begin{tabular}{l} \bullet \mbox{ Straightness within 5} \\ \mu\mbox{m}/100 \mbox{ mm}. \end{tabular}$
- Ends are either rounded or have lead-in taper.
- See catalog page 37-41 for instructions on installation and servicing.

#### 寸法

| shaft diameter (dw)         | 18  |
|-----------------------------|-----|
| shaft diameter (dw) - Mini  | 18  |
| Shaft length (I)            | 160 |
| Chamfer length (f)          | 3   |
| Internal thread             | M6  |
| Internal thread             | M6  |
| thread depth                | 15  |
| angle chamfer guide side    | 15  |
| angle chamfer press-in side | 3   |
| outer diameter tolerance    | h3  |
|                             |     |