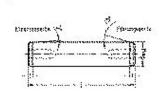

#### Features

- Guide diameter dw is precision ground and lapped to ISO h3, Rz <1 μm.
- Roundness within 1/3 ISO-IT3
- Straightness within 5 µm/100 mm.
- Ends are either rounded or have lead-in taper.
- See catalog page 37-41 for instructions on installation and servicing.

#### 寸法

| shaft diameter (dw)         | 18  |
|-----------------------------|-----|
| shaft diameter (dw) - Mini  | 18  |
| Shaft length (I)            | 100 |
| Chamfer length (f)          | 3   |
| Internal thread             | M6  |
| Internal thread             | M6  |
| thread depth                | 15  |
| angle chamfer guide side    | 15  |
| angle chamfer press-in side | 3   |
| outer diameter tolerance    | h3  |
|                             |     |