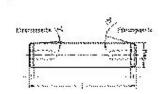

### 寸法

| shaft diameter (dw)         | 16  |
|-----------------------------|-----|
| shaft diameter (dw) - Mini  | 16  |
| Shaft length (I)            | 300 |
| Chamfer length (f)          | 3   |
| Internal thread             | M6  |
| Internal thread             | M6  |
| thread depth                | 15  |
| angle chamfer guide side    | 15  |
| angle chamfer press-in side | 3   |
| outer diameter tolerance    | h3  |