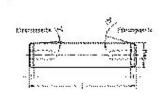

#### Features

- Guide diameter dw is precision ground and lapped to ISO h3, Rz <1 μm.
- Roundness within 1/3 ISO-IT3.
- Straightness within 5 µm/100 mm.
- Ends are either rounded or have lead-in taper.
- See catalog page 37-41 for instructions on installation and servicing.

### 寸法

| shaft diameter (dw)         | 16  |
|-----------------------------|-----|
| shaft diameter (dw) - Mini  | 16  |
| Shaft length (I)            | 250 |
| Chamfer length (f)          | 3   |
| Internal thread             | M6  |
| Internal thread             | M6  |
| thread depth                | 15  |
| angle chamfer guide side    | 15  |
| angle chamfer press-in side | 3   |
| outer diameter tolerance    | h3  |