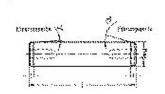

#### Features

- Guide diameter dw is precision ground and lapped to ISO h3, Rz <1 μm.
- Roundness within 1/3 ISO-IT3.
- Straightness within 5 µm/100 mm.
- Ends are either rounded or have lead-in taper.
- See catalog page 37-41 for instructions on installation and servicing.

### 寸法

| shaft diameter (dw)         | 16  |
|-----------------------------|-----|
| shaft diameter (dw) - Mini  | 16  |
| Shaft length (I)            | 220 |
| Chamfer length (f)          | 3   |
| Internal thread             | M6  |
| Internal thread             | M6  |
| thread depth                | 15  |
| angle chamfer guide side    | 15  |
| angle chamfer press-in side | 3   |
| outer diameter tolerance    | h3  |