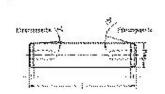

### 寸法

| shaft diameter (dw)         | 16  |
|-----------------------------|-----|
| shaft diameter (dw) - Mini  | 16  |
| Shaft length (I)            | 200 |
| Chamfer length (f)          | 3   |
| Internal thread             | M6  |
| Internal thread             | M6  |
| thread depth                | 15  |
| angle chamfer guide side    | 15  |
| angle chamfer press-in side | 3   |
| outer diameter tolerance    | h3  |