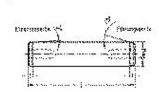

#### Features

- Guide diameter dw is precision ground and lapped to ISO h3, Rz <1 μm.
- Roundness within 1/3 ISO-
- Straightness within 5 µm/100 mm.
- Ends are either rounded or have lead-in taper.
- See catalog page 37-41 for instructions on installation and servicing.

#### 寸法

| shaft diameter (dw)         | 16  |
|-----------------------------|-----|
| shaft diameter (dw) - Mini  | 16  |
| Shaft length (I)            | 160 |
| Chamfer length (f)          | 3   |
| Internal thread             | M6  |
| Internal thread             | M6  |
| thread depth                | 15  |
| angle chamfer guide side    | 15  |
| angle chamfer press-in side | 3   |
| outer diameter tolerance    | h3  |
|                             |     |