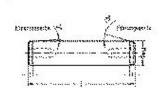

#### Features

- Guide diameter dw is precision ground and lapped to ISO h3, Rz <1 μm.
- Roundness within 1/3 ISO-
- $\begin{tabular}{l} \bullet \mbox{ Straightness within 5} \\ \mu\mbox{m}/100 \mbox{ mm}. \end{tabular}$
- Ends are either rounded or have lead-in taper.
- See catalog page 37-41 for instructions on installation and servicing.

#### 寸法

| shaft diameter (dw)         | 16  |
|-----------------------------|-----|
| shaft diameter (dw) - Mini  | 16  |
| Shaft length (I)            | 100 |
| Chamfer length (f)          | 3   |
| Internal thread             | M6  |
| Internal thread             | M6  |
| thread depth                | 15  |
| angle chamfer guide side    | 15  |
| angle chamfer press-in side | 3   |
| outer diameter tolerance    | h3  |
|                             |     |