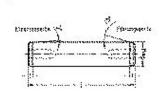

#### Features

- Guide diameter dw is precision ground and lapped to ISO h3, Rz <1 μm.
- Roundness within 1/3 ISO-
- $\begin{tabular}{l} \bullet \mbox{ Straightness within 5} \\ \mu\mbox{m}/100 \mbox{ mm}. \end{tabular}$
- Ends are either rounded or have lead-in taper.
- See catalog page 37-41 for instructions on installation and servicing.

#### 寸法

| shaft diameter (dw)         | 15  |
|-----------------------------|-----|
| Shaft length (I)            | 200 |
| Chamfer length (f)          | 3   |
| Internal thread             | M6  |
| Internal thread             | M6  |
| thread depth                | 15  |
| angle chamfer guide side    | 15  |
| angle chamfer press-in side | 3   |
| outer diameter tolerance    | h3  |
|                             |     |