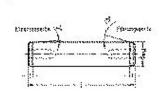

#### Features

- Guide diameter dw is precision ground and lapped to ISO h3, Rz <1 μm.
- Roundness within 1/3 ISO-
- $\begin{tabular}{l} \bullet \mbox{ Straightness within 5} \\ \mu\mbox{m}/100 \mbox{ mm}. \end{tabular}$
- Ends are either rounded or have lead-in taper.
- See catalog page 37-41 for instructions on installation and servicing.

#### 寸法

| shaft diameter (dw)         | 15  |
|-----------------------------|-----|
| Shaft length (I)            | 180 |
| Chamfer length (f)          | 3   |
| Internal thread             | M6  |
| Internal thread             | M6  |
| thread depth                | 15  |
| angle chamfer guide side    | 15  |
| angle chamfer press-in side | 3   |
| outer diameter tolerance    | h3  |
| outer diameter tolerance    | h3  |