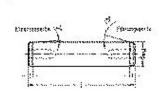

#### Features

- Guide diameter dw is precision ground and lapped to ISO h3, Rz <1 μm.
- Roundness within 1/3 ISO-
- $\begin{tabular}{l} \bullet \mbox{ Straightness within 5} \\ \mu\mbox{m}/100 \mbox{ mm}. \end{tabular}$
- Ends are either rounded or have lead-in taper.
- See catalog page 37-41 for instructions on installation and servicing.

#### 寸法

| shaft diameter (dw)         | 15  |
|-----------------------------|-----|
| Shaft length (I)            | 160 |
| Chamfer length (f)          | 3   |
| Internal thread             | M6  |
| Internal thread             | M6  |
| thread depth                | 15  |
| angle chamfer guide side    | 15  |
| angle chamfer press-in side | 3   |
| outer diameter tolerance    | h3  |
|                             |     |