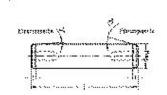

## Features

- Guide diameter dw is precision ground and lapped to ISO h3, Rz <1  $\mu$ m.
- Roundness within 1/3 ISO-IT3.
- Straightness within 5 µm/100 mm.
- Ends are either rounded or have lead-in taper.
- See catalog page 37-41 for instructions on installation and servicing.

寸法

| shaft diameter (dw)         | 15  |
|-----------------------------|-----|
| Shaft length (I)            | 125 |
| Chamfer length (f)          | 3   |
| Internal thread             | M6  |
| Internal thread             | M6  |
| thread depth                | 15  |
| angle chamfer guide side    | 15  |
| angle chamfer press-in side | 3   |
| outer diameter tolerance    | h3  |
|                             |     |