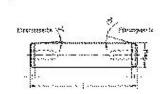

#### Features

- Guide diameter dw is precision ground and lapped to ISO h3, Rz <1  $\mu$ m.
- Roundness within 1/3 ISO-IT3.
- Straightness within 5 μm/100 mm.
- Ends are either rounded or have lead-in taper.
- See catalog page 37-41 for instructions on installation and servicing.

### 寸法

| shaft diameter (dw)         | 14  |
|-----------------------------|-----|
| shaft diameter (dw) - Mini  | 14  |
| Shaft length (I)            | 220 |
| Chamfer length (f)          | 3   |
| Internal thread             | M6  |
| Internal thread             | M6  |
| thread depth                | 15  |
| angle chamfer guide side    | 15  |
| angle chamfer press-in side | 3   |
| outer diameter tolerance    | h3  |