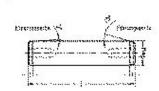

#### 寸法

| shaft diameter (dw)         | 14  |
|-----------------------------|-----|
| shaft diameter (dw) - Mini  | 14  |
| Shaft length (I)            | 160 |
| Chamfer length (f)          | 3   |
| Internal thread             | M6  |
| Internal thread             | M6  |
| thread depth                | 15  |
| angle chamfer guide side    | 15  |
| angle chamfer press-in side | 3   |
| outer diameter tolerance    | h3  |
|                             |     |