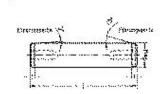

### 寸法

| shaft diameter (dw)         | 14  |
|-----------------------------|-----|
| shaft diameter (dw) - Mini  | 14  |
| Shaft length (I)            | 125 |
| Chamfer length (f)          | 3   |
| Internal thread             | M6  |
| Internal thread             | M6  |
| thread depth                | 15  |
| angle chamfer guide side    | 15  |
| angle chamfer press-in side | 3   |
| outer diameter tolerance    | h3  |