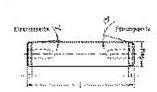

#### Features

- Guide diameter dw is precision ground and lapped to ISO h3, Rz <1 μm.
- Roundness within 1/3 ISO-
- $\begin{tabular}{l} \bullet \mbox{ Straightness within 5} \\ \mu\mbox{m}/100 \mbox{ mm}. \end{tabular}$
- Ends are either rounded or have lead-in taper.
- See catalog page 37-41 for instructions on installation and servicing.

#### 寸法

| shaft diameter (dw)         | 14  |
|-----------------------------|-----|
| shaft diameter (dw) - Mini  | 14  |
| Shaft length (I)            | 100 |
| Chamfer length (f)          | 3   |
| Internal thread             | M6  |
| Internal thread             | M6  |
| thread depth                | 15  |
| angle chamfer guide side    | 15  |
| angle chamfer press-in side | 3   |
| outer diameter tolerance    | h3  |
|                             |     |