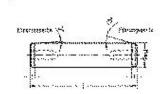

### 寸法

| shaft diameter (dw)         | 12  |
|-----------------------------|-----|
| shaft diameter (dw) - Mini  | 12  |
| Shaft length (I)            | 300 |
| Chamfer length (f)          | 3   |
| Internal thread             | M6  |
| Internal thread             | M6  |
| thread depth                | 15  |
| angle chamfer guide side    | 15  |
| angle chamfer press-in side | 3   |
| outer diameter tolerance    | h3  |