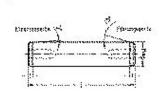

#### Features

- Guide diameter dw is precision ground and lapped to ISO h3, Rz <1 μm.
- Roundness within 1/3 ISO-
- $\begin{tabular}{l} \bullet \mbox{ Straightness within 5} \\ \mu\mbox{m}/100 \mbox{ mm}. \end{tabular}$
- Ends are either rounded or have lead-in taper.
- See catalog page 37-41 for instructions on installation and servicing.

#### 寸法

| shaft diameter (dw)         | 12  |
|-----------------------------|-----|
| shaft diameter (dw) - Mini  | 12  |
| Shaft length (I)            | 250 |
| Chamfer length (f)          | 3   |
| Internal thread             | M6  |
| Internal thread             | M6  |
| thread depth                | 15  |
| angle chamfer guide side    | 15  |
| angle chamfer press-in side | 3   |
| outer diameter tolerance    | h3  |
|                             |     |