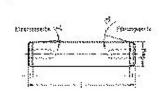

#### Features

- Guide diameter dw is precision ground and lapped to ISO h3, Rz <1 μm.
- Roundness within 1/3 ISO-IT3
- $\begin{tabular}{l} \bullet \mbox{ Straightness within 5} \\ \mu\mbox{m}/100 \mbox{ mm}. \end{tabular}$
- Ends are either rounded or have lead-in taper.
- See catalog page 37-41 for instructions on installation and servicing.

#### 寸法

| shaft diameter (dw)         | 12  |
|-----------------------------|-----|
| shaft diameter (dw) - Mini  | 12  |
| Shaft length (I)            | 200 |
| Chamfer length (f)          | 3   |
| Internal thread             | M6  |
| Internal thread             | M6  |
| thread depth                | 15  |
| angle chamfer guide side    | 15  |
| angle chamfer press-in side | 3   |
| outer diameter tolerance    | h3  |
|                             |     |