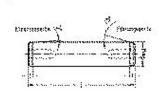

#### Features

- Guide diameter dw is precision ground and lapped to ISO h3, Rz <1 μm.
- Roundness within 1/3 ISO-IT3
- $\begin{tabular}{l} \bullet \mbox{ Straightness within 5} \\ \mu\mbox{m}/100 \mbox{ mm}. \end{tabular}$
- Ends are either rounded or have lead-in taper.
- See catalog page 37-41 for instructions on installation and servicing.

#### 寸法

| shaft diameter (dw)         | 12  |
|-----------------------------|-----|
| shaft diameter (dw) - Mini  | 12  |
| Shaft length (I)            | 180 |
| Chamfer length (f)          | 3   |
| Internal thread             | M6  |
| Internal thread             | M6  |
| thread depth                | 15  |
| angle chamfer guide side    | 15  |
| angle chamfer press-in side | 3   |
| outer diameter tolerance    | h3  |
|                             |     |