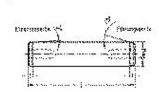

#### Features

- Guide diameter dw is precision ground and lapped to ISO h3, Rz <1 μm.
- Roundness within 1/3 ISO-
- $\begin{tabular}{l} \bullet \mbox{ Straightness within 5} \\ \mu\mbox{m}/100 \mbox{ mm}. \end{tabular}$
- Ends are either rounded or have lead-in taper.
- See catalog page 37-41 for instructions on installation and servicing.

#### 寸法

| shaft diameter (dw)         | 12  |
|-----------------------------|-----|
| shaft diameter (dw) - Mini  | 12  |
| Shaft length (I)            | 160 |
| Chamfer length (f)          | 3   |
| Internal thread             | M6  |
| Internal thread             | M6  |
| thread depth                | 15  |
| angle chamfer guide side    | 15  |
| angle chamfer press-in side | 3   |
| outer diameter tolerance    | h3  |
|                             |     |