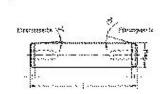

### 寸法

| shaft diameter (dw)         | 12  |
|-----------------------------|-----|
| shaft diameter (dw) - Mini  | 12  |
| Shaft length (I)            | 140 |
| Chamfer length (f)          | 3   |
| Internal thread             | M6  |
| Internal thread             | M6  |
| thread depth                | 15  |
| angle chamfer guide side    | 15  |
| angle chamfer press-in side | 3   |
| outer diameter tolerance    | h3  |