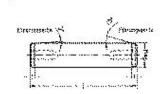

#### Features

- Guide diameter dw is precision ground and lapped to ISO h3, Rz <1  $\mu$ m.
- Roundness within 1/3 ISO-IT3.
- Straightness within 5 μm/100 mm.
- Ends are either rounded or have lead-in taper.
- See catalog page 37-41 for instructions on installation and servicing.

### 寸法

| shaft diameter (dw)         | 12  |
|-----------------------------|-----|
| shaft diameter (dw) - Mini  | 12  |
| Shaft length (I)            | 125 |
| Chamfer length (f)          | 3   |
| Internal thread             | M6  |
| Internal thread             | M6  |
| thread depth                | 15  |
| angle chamfer guide side    | 15  |
| angle chamfer press-in side | 3   |
| outer diameter tolerance    | h3  |