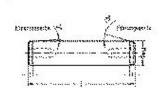

#### Features

- Guide diameter dw is precision ground and lapped to ISO h3, Rz <1 μm.
- Roundness within 1/3 ISO-IT3
- $\begin{tabular}{l} \bullet \mbox{ Straightness within 5} \\ \mu\mbox{m}/100 \mbox{ mm}. \end{tabular}$
- Ends are either rounded or have lead-in taper.
- See catalog page 37-41 for instructions on installation and servicing.

#### 寸法

| shaft diameter (dw)         | 12  |
|-----------------------------|-----|
| shaft diameter (dw) - Mini  | 12  |
| Shaft length (I)            | 100 |
| Chamfer length (f)          | 3   |
| Internal thread             | M6  |
| Internal thread             | M6  |
| thread depth                | 15  |
| angle chamfer guide side    | 15  |
| angle chamfer press-in side | 3   |
| outer diameter tolerance    | h3  |
|                             |     |